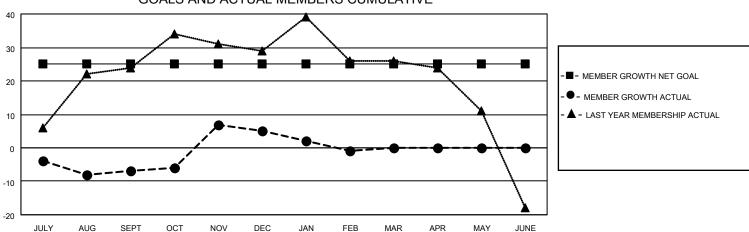

## District 23 A

Results as of: 2/28/2023

| Clubs                 |               |           |               | Members               |                        |                         |                                                    |
|-----------------------|---------------|-----------|---------------|-----------------------|------------------------|-------------------------|----------------------------------------------------|
| RESULTS FOR 2022-2023 |               |           |               | RESULTS FOR 2022-2023 |                        |                         |                                                    |
| QUARTER               | NEW CLUB GOAL | NEW CLUBS | DROPPED CLUBS | QUARTER MEMB          | BER GROWTH NET<br>GOAL | MEMBER GROWTH<br>ACTUAL | DROPPED<br>MEMBERS ACTUAL<br>(including transfers) |
| JULY/AUG/SEPT         | 1             | 0         | 0             | JULY/AUG/SEPT         | 25                     | 26                      | 28                                                 |
| OCT/NOV/DEC           | 0             | 0         | 0             | OCT/NOV/DEC           | 0                      | 62                      | 44                                                 |
| JAN/FEB/MAR           | 0             | 0         | 0             | JAN/FEB/MAR           | 0                      | 17                      | 20                                                 |
| APR/MAY/JUNE          | 0             | 0         | 0             | APR/MAY/JUNE          | 0                      | 0                       | 0                                                  |